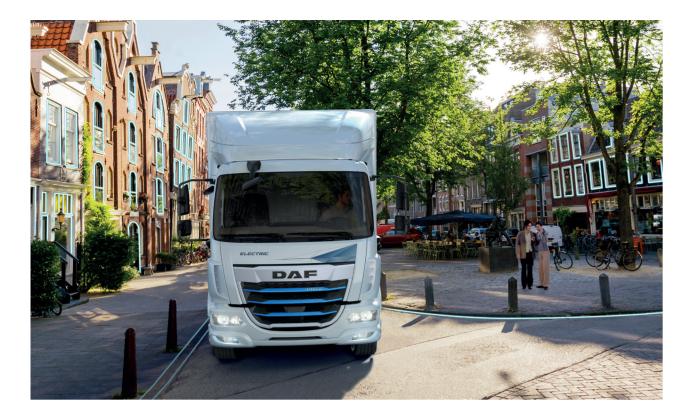

# Going Green. Going Smart. Going Ahead.

To stay ahead of the curve in zero emission solutions, DAF has expanded its electric portfolio with the DAF XB Electric. Introducing new benchmarks for even cleaner, quieter, and more sustainable road transportation, the DAF XB Electric improves the quality of life in urban environments. Customisable battery configurations, a flexible chassis design, and easy bodying ensure that the DAF XB Electric can be tailored to suit any business operation – and exceed your expectations!

State-of-the-art electric powertrain Turning to the DAF XB Electric is the right choice to further limit carbon emissions. It incorporates the same best-inclass driver comfort, drivability, efficiency and safety features as the DAF XB diesel version. The DAF XB Electric is the high performance and low maintenance transportation solution for distribution or special applications. The e-motor of the DAF XB Electric provides 120 or 190 kW of nominal power depending on the specification and a nominal torque of 950 and 1.850 Nm respectively (2.600 and 3.500 Nm peak). DAF applies a cobalt-free and magnesium-free Lithium Ferro Phosphate (LFP) high-density battery pack for the lowest possible environmental impact and the highest durability. Up to

three high-voltage battery packs can be fitted, with a maximum capacity of 282 kWh. For light applications, the DAF XB Electric has a range of 350 km. For more intensive city use, a typical DAF XB Electric with two battery packs has a range up to 200 km. The flexible chassis design fits both tractors and rigids and is easy for bodying. The DAF XB Electric is available for 12t, 16t and 19t trucks. DAF is the first manufacturer in Europe to introduce a compact 12t electric truck!