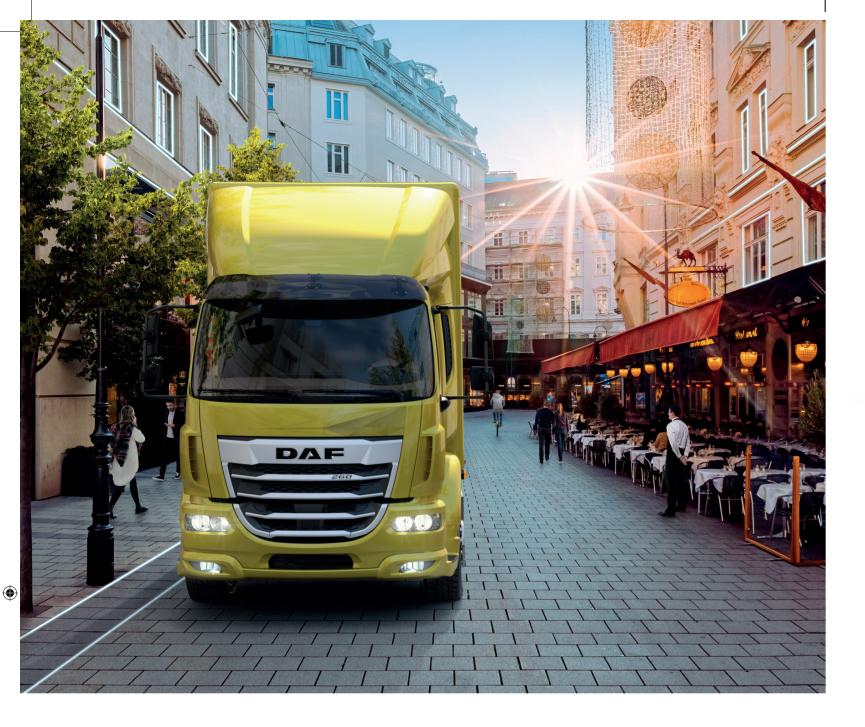

# The truck that's built for the city

Meet our new family member: The New Generation DAF XB. Whether you need an all-round distribution truck for urban locations, a refuse collector or other specific city application, or even an inner-city construction site vehicle, the new DAF XB is your reliable workmate. And for your clean energy transition you will be delighted with our DAF XB Electric.

#### Highly manoeuvrable

The new DAF XB offers the best turning angles in the marketplace. This makes it perfect for driving in cities where roads can be narrow or partially obstructed.

An XB wheelbase dedicated to road sweepers, tippers and refuse collectors ensures the best turning circles are maintained for these applications too.