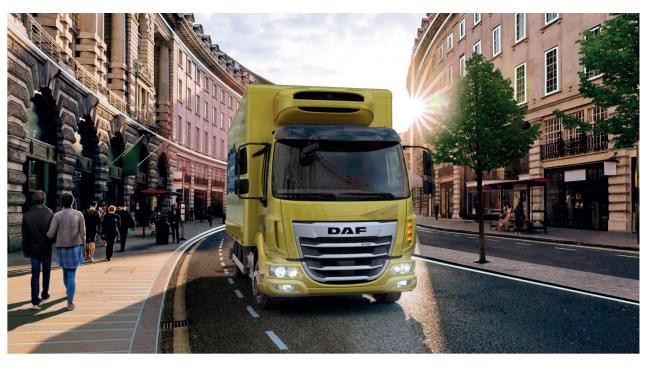

#### Excellent vision lines

Slimmer mirrors, a profiled co-driver grab handle, and the vision door on the co-driver's side all maximise the driver's direct vision. Additionally, the rear camera monitor is positioned to avoid blocking direct vision to the truck surroundings. Need to enter London? No problem! The 7.5t, 12t and 16t XBs all have the Direct Vision Standard 3-Star London Rating.