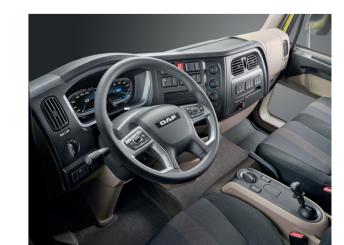

#### Unmatched driver comfort

DAF trucks are constantly rated among the most comfortable, and the new DAF XB is no exception. It starts with a generous cab width that enables a staircase step for easy entry – ideal for drivers who are constantly getting in and out of the cab. The DAF XB also has the best designed seats in its class, with extra cushioning to make longer trips more comfortable. The spacious interior incorporates modern styling, in which high-quality materials, soft trim and seat upholstery create a warm and inviting ambiance. The Sleeper Cab is equipped with a soft mattress and black-out curtains to ensure the optimal power nap or overnight sleep.